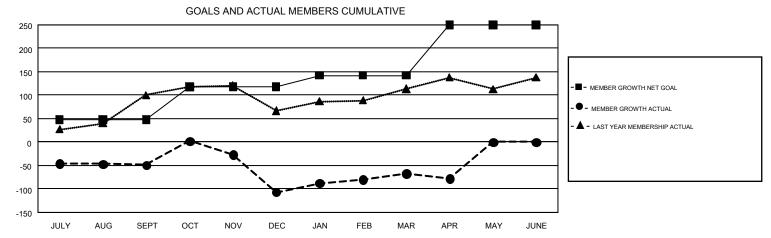

## GMT: RASHMI KOOVERJEE

REPORT DOES NOT INCLUDE CLUBS IN UNDISTRICTED AREAS.

| Clubs                 |               |           |               | Members               |                           |                         |                                                    |  |
|-----------------------|---------------|-----------|---------------|-----------------------|---------------------------|-------------------------|----------------------------------------------------|--|
| RESULTS FOR 2017-2018 |               |           |               | RESULTS FOR 2017-2018 |                           |                         |                                                    |  |
| QUARTER               | NEW CLUB GOAL | NEW CLUBS | DROPPED CLUBS | QUARTER               | MEMBER GROWTH NET<br>GOAL | MEMBER GROWTH<br>ACTUAL | DROPPED<br>MEMBERS ACTUAL<br>(including transfers) |  |
| JULY/AUG/SEPT         | 2             | 0         | 1             | JULY/AUG/SEPT         | 48                        | 60                      | 100                                                |  |
| OCT/NOV/DEC           | 1             | 1         | 2             | OCT/NOV/DEC           | 70                        | 103                     | 155                                                |  |
| JAN/FEB/MAR           | 1             | 1         | 1             | JAN/FEB/MAR           | 24                        | 132                     | 71                                                 |  |
| APR/MAY/JUNE          | 3             | 0         | 0             | APR/MAY/JUNE          | 108                       | 23                      | 29                                                 |  |