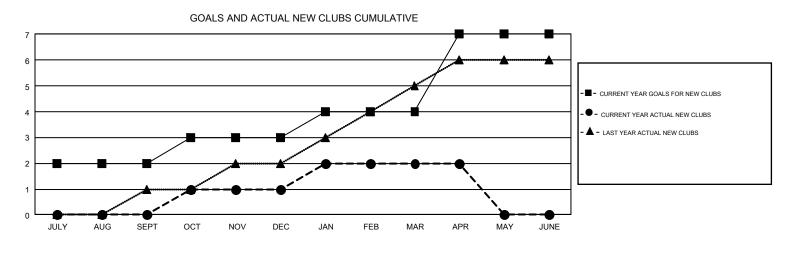

## GMT: RASHMI KOOVERJEE

REPORT DOES NOT INCLUDE CLUBS IN UNDISTRICTED AREAS.

| Clubs                 |               |           |               | Members               |                           |                         |                                                    |  |
|-----------------------|---------------|-----------|---------------|-----------------------|---------------------------|-------------------------|----------------------------------------------------|--|
| RESULTS FOR 2017-2018 |               |           |               | RESULTS FOR 2017-2018 |                           |                         |                                                    |  |
| QUARTER               | NEW CLUB GOAL | NEW CLUBS | DROPPED CLUBS | QUARTER               | MEMBER GROWTH NET<br>GOAL | MEMBER GROWTH<br>ACTUAL | DROPPED<br>MEMBERS ACTUAL<br>(including transfers) |  |
| JULY/AUG/SEPT         | 2             | 0         | 1             | JULY/AUG/SEPT         | 48                        | 60                      | 100                                                |  |
| OCT/NOV/DEC           | 1             | 1         | 2             | OCT/NOV/DEC           | 70                        | 103                     | 155                                                |  |
| JAN/FEB/MAR           | 1             | 1         | 1             | JAN/FEB/MAR           | 24                        | 132                     | 71                                                 |  |
| APR/MAY/JUNE          | 3             | 0         | 0             | APR/MAY/JUNE          | 108                       | 23                      | 29                                                 |  |